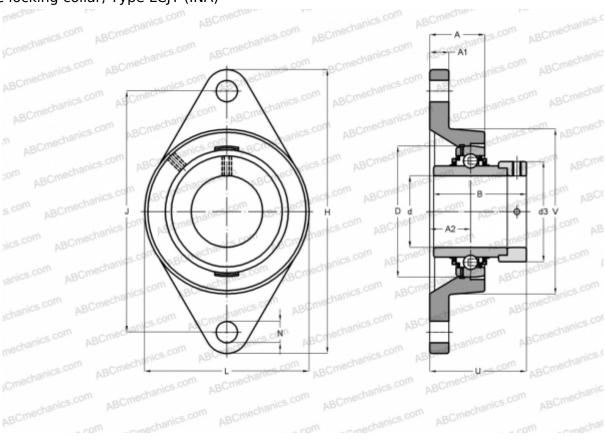

## **LCJT45 INA**

Ball bearing units

TYPE: Housing units, Two-bolt flanged housing units, Cast iron housing, Radial insert ball bearing with eccentric locking collar, Type LCJT (INA)

**WEIGHT. KG** 

## **Technical specification**

| DIMENSIONS, MM |         |
|----------------|---------|
| d              | 45,000  |
| D              | 85,000  |
| В              | 56,500  |
| L              | 111,000 |
| Н              | 180,000 |
| A              | 35,000  |
| J              | 148,500 |
| A1             | 13,000  |
| A2             | 24,000  |
| N              | 14,000  |
| d3             | 63,000  |
| U              | 59,100  |
| V              | 111,000 |
| Q              | Rp1/8   |