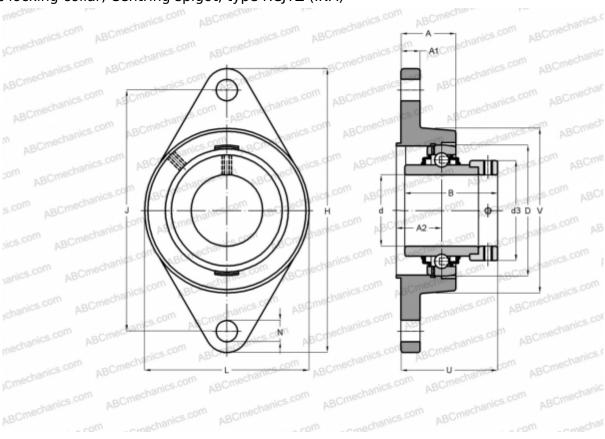

## **RCJTZ25 INA**

Ball bearing units

TYPE: Housing units, Two-bolt flanged housing units, Cast iron housing, Radial insert ball bearing with eccentric locking collar, Centring spigot, type RCJTZ (INA)

## **Technical specification**

| DIMENSIONS, MM |         |
|----------------|---------|
| d              | 25,000  |
| D              | 52,000  |
| В              | 44,500  |
| L              | 70,000  |
| Н              | 124,000 |
| A              | 26,500  |
| J              | 44,500  |
| A1             | 12,000  |
| A2             | 19,000  |
| N              | 11,500  |
| d3             | 37,500  |
| U              | 45,900  |
| V              | 70,000  |
| Q              | Rp1/8   |