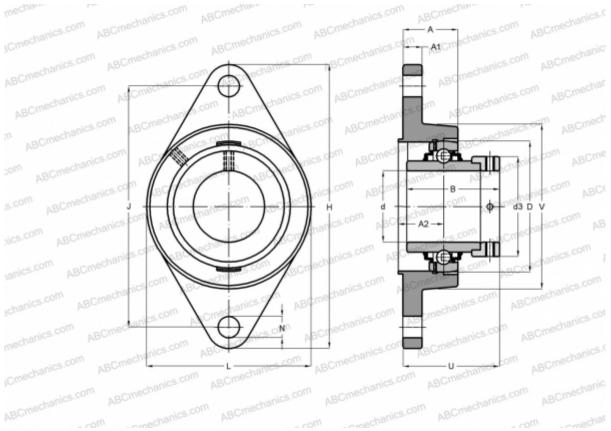

## **Technical specification**

| DIMENSIONS, MM |         |
|----------------|---------|
| d              | 30,000  |
| D              | 62,000  |
| В              | 48,500  |
| L              | 83,000  |
| Н              | 142,000 |
| A              | 26,000  |
| J              | 48,500  |
| A1             | 12,000  |
| A2             | 17,000  |
| Ν              | 11,500  |
| d3             | 44,000  |
| U              | 47,100  |
| V              | 83,000  |
| Q              | Rp1/8   |