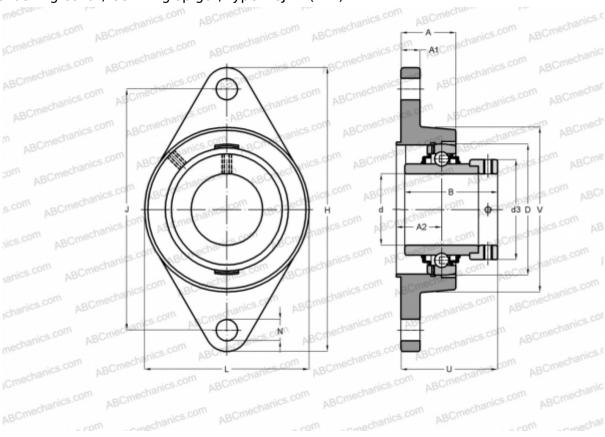

## **RCJTZ45 INA**

Ball bearing units

TYPE: Housing units, Two-bolt flanged housing units, Cast iron housing, Radial insert ball bearing with eccentric locking collar, Centring spigot, type RCJTZ (INA)

## **Technical specification**

| DIMENSIONS, MM |         |
|----------------|---------|
| d              | 45,000  |
| D              | 85,000  |
| В              | 56,500  |
| L              | 111,000 |
| Н              | 180,000 |
| A              | 31,000  |
| J              | 56,500  |
| A1             | 13,000  |
| A2             | 20,000  |
| N              | 14,000  |
| d3             | 63,000  |
| U              | 54,900  |
| V              | 111,000 |
| Q              | Rp1/8   |

| WEIGHT, KG                   | 1,860      |
|------------------------------|------------|
| Bearing                      | GE45-KRR-B |
| Housing                      | GG.CJTZ09  |
| MANUFACTURER                 | INA        |
| CALCULATION DATA             |            |
| Basic dynamic load rating, C | 32,500 kN  |
| Basic static load rating, Co | 20,400 kN  |
|                              |            |