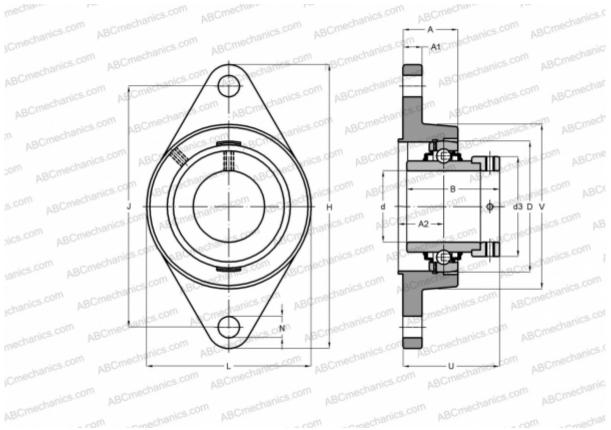

## **Technical specification**

| DIMENSIONS, MM |         |
|----------------|---------|
| d              | 50,000  |
| D              | 90,000  |
| В              | 62,800  |
| L              | 116,000 |
| н              | 190,000 |
| A              | 35,000  |
| J              | 62,800  |
| A1             | 13,000  |
| A2             | 24,000  |
| Ν              | 14,000  |
| d3             | 69,000  |
| U              | 62,100  |
| V              | 116,000 |
| Q              | Rp1/8   |

| WEIGHT, KG       | 2,210      |
|------------------|------------|
| Bearing          | GE50-KRR-B |
| Housing          | GG.CJTZ10  |
| MANUFACTURER     | INA        |
| CALCULATION DATA |            |