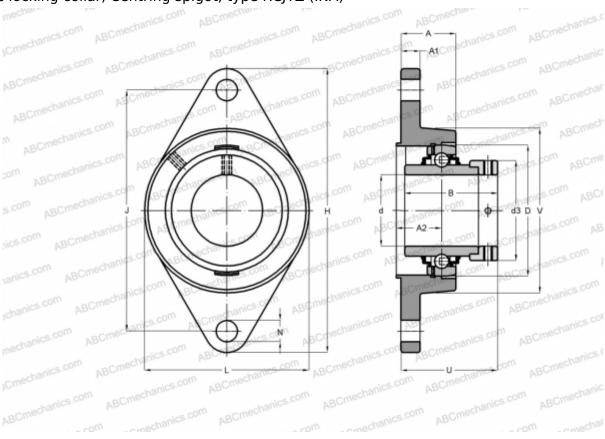

## **RCJTZ60 INA**

Ball bearing units

TYPE: Housing units, Two-bolt flanged housing units, Cast iron housing, Radial insert ball bearing with eccentric locking collar, Centring spigot, type RCJTZ (INA)

## **Technical specification**

| 60,000  |
|---------|
| 110,000 |
| 77,900  |
| 138,000 |
| 238,000 |
| 42,000  |
| 77,900  |
| 16,000  |
| 30,000  |
| 18,000  |
| 84,000  |
| 76,800  |
| 138,000 |
| Rp1/8   |
|         |

| WEIGHT, KG                   | 3,740      |
|------------------------------|------------|
| Bearing                      | GE60-KRR-B |
| Housing                      | GG.CJTZ12  |
| MANUFACTURER                 | INA        |
| CALCULATION DATA             |            |
| Basic dynamic load rating, C | 52,000 kN  |
| Basic static load rating, Co | 36,000 kN  |
|                              |            |