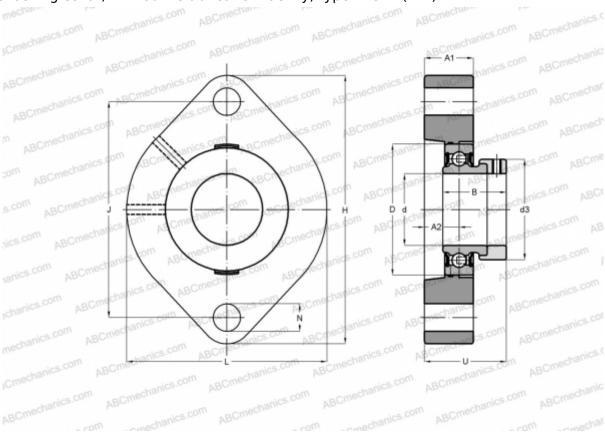

Housing

## **Technical specification**

| DIMENSIONS, MM |             |
|----------------|-------------|
| d              | 25,000      |
| D              | 52,000      |
| В              | 31,000      |
| L              | 71,000      |
| Н              | 97,000      |
| J              | 76,200      |
| A1             | 17,500      |
| A2             | 9,900       |
| N              | 9,000       |
| d3             | 37,500      |
| U              | 33,400      |
| WEIGHT, KG     | 0,470       |
| Bearing        | RAE25-NPP-B |