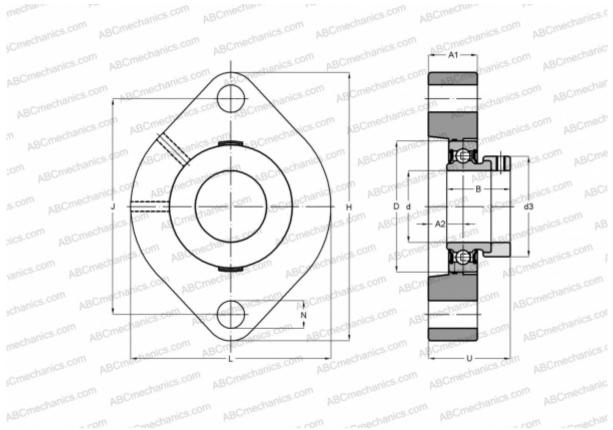

## **Technical specification**

| DIMENSIONS, MM |             |
|----------------|-------------|
| d              | 30,000      |
| D              | 62,000      |
| В              | 35,800      |
| L              | 84,000      |
| Н              | 112,500     |
| J              | 90,500      |
| A1             | 20,500      |
| A2             | 11,400      |
| Ν              | 11,500      |
| d3             | 44,000      |
| U              | 38,100      |
| WEIGHT, KG     | 0,760       |
| Bearing        | RAE30-NPP-B |

| Housing                      | GG.LCTE06-E |
|------------------------------|-------------|
| MANUFACTURER                 | INA         |
| CALCULATION DATA             |             |
| Basic dynamic load rating, C | 19,500 kN   |