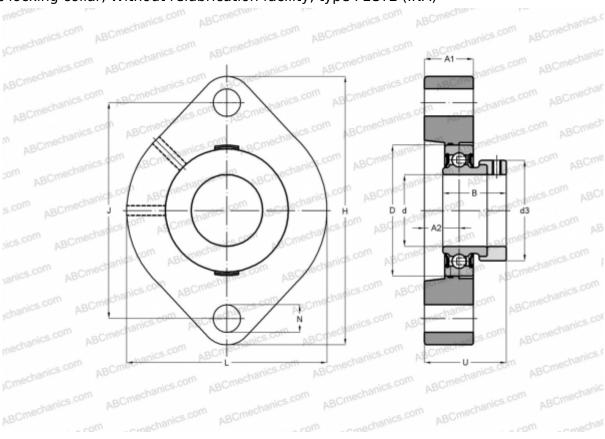

## **FLCTE35 INA**

Ball bearing units

TYPE: Housing units, Two-bolt flanged housing units, Cast iron housing, Radial insert ball bearing with eccentric locking collar, Without relubrication facility, type FLCTE (INA)

Housing

## **Technical specification**

| DIMENSIONS, MM |             |
|----------------|-------------|
| d              | 35,000      |
| D              | 72,000      |
| В              | 39,000      |
| L              | 94,000      |
| Н              | 126,000     |
| J              | 100,000     |
| A1             | 22,000      |
| A2             | 12,400      |
| N              | 11,500      |
| d3             | 51,000      |
| U              | 41,800      |
| WEIGHT, KG     | 1,020       |
| Bearing        | RAE35-NPP-B |