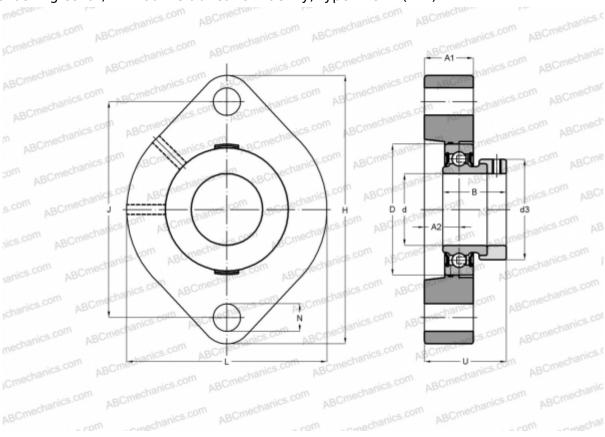

Housing

## **Technical specification**

| DIMENSIONS, MM |             |
|----------------|-------------|
| d              | 40,000      |
| D              | 80,000      |
| В              | 43,800      |
| L              | 100,000     |
| Н              | 150,000     |
| J              | 119,000     |
| A1             | 24,000      |
| A2             | 13,500      |
| N              | 14,000      |
| d3             | 58,000      |
| U              | 46,300      |
| WEIGHT, KG     | 1,270       |
| Bearing        | RAE40-NPP-B |