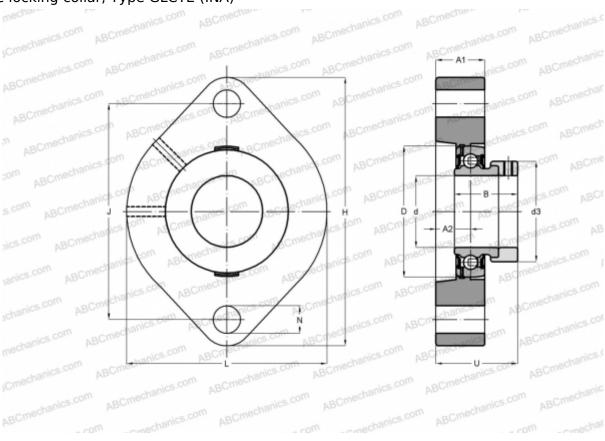

## **GLCTE15 INA**

Ball bearing units

TYPE: Housing units, Two-bolt flanged housing units, Cast iron housing, Radial insert ball bearing with eccentric locking collar, Type GLCTE (INA)

Bearing

## **Technical specification**

| DIMENSIONS, MM |        |
|----------------|--------|
| d              | 15,000 |
| D              | 40,000 |
| В              | 28,600 |
| L              | 58,700 |
| Н              | 81,000 |
| J              | 63,500 |
| A1             | 15,000 |
| A2             | 8,400  |
| N              | 6,600  |
| d3             | 28,000 |
| U              | 30,500 |
| Q              | М6     |
| WEIGHT, KG     | 0.300  |