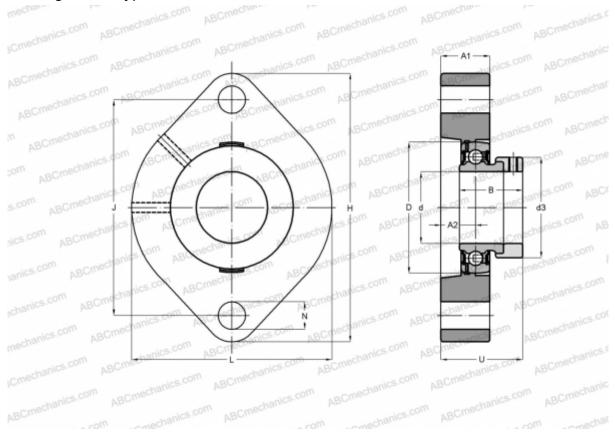

## **Technical specification**

| DIMENSIONS, MM |        |
|----------------|--------|
| d              | 17,000 |
| D              | 40,000 |
| В              | 28,600 |
| L              | 58,700 |
| Н              | 81,000 |
| J              | 63,500 |
| A1             | 15,000 |
| A2             | 8,400  |
| Ν              | 6,600  |
| d3             | 28,000 |
| U              | 30,500 |
| Q              | M6     |
| WEIGHT, KG     | 0,300  |