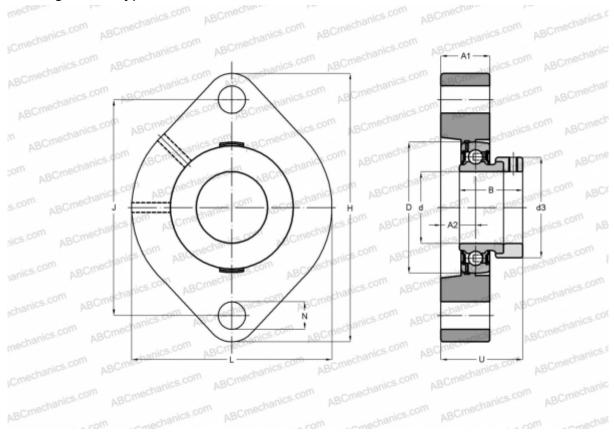

## **Technical specification**

| DIMENSIONS, MM |        |
|----------------|--------|
| d              | 20,000 |
| D              | 47,000 |
| В              | 31,000 |
| L              | 66,500 |
| Н              | 90,500 |
| J              | 71,400 |
| A1             | 17,000 |
| A2             | 9,500  |
| Ν              | 9,000  |
| d3             | 33,000 |
| U              | 33,000 |
| Q              | M6     |
| WEIGHT, KG     | 0,390  |