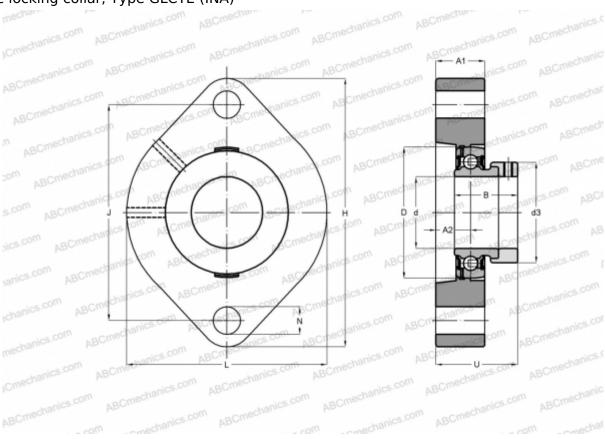

## **GLCTE30 INA**

Ball bearing units

TYPE: Housing units, Two-bolt flanged housing units, Cast iron housing, Radial insert ball bearing with eccentric locking collar, Type GLCTE (INA)

## **Technical specification**

| DIMENSIONS, MM |         |
|----------------|---------|
| d              | 30,000  |
| D              | 62,000  |
| В              | 35,800  |
| L              | 84,000  |
| Н              | 112,500 |
| J              | 90,500  |
| A1             | 20,500  |
| A2             | 11,400  |
| N              | 11,500  |
| d3             | 44,000  |
| U              | 38,100  |
| Q              | Rp1/8   |
| WEIGHT, KG     | 0,760   |