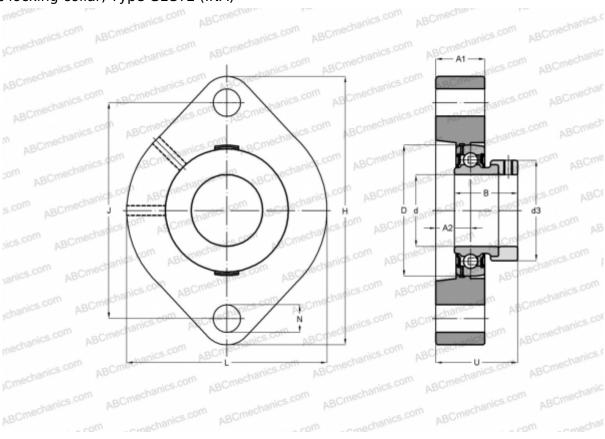

## **GLCTE35 INA**

Ball bearing units

TYPE: Housing units, Two-bolt flanged housing units, Cast iron housing, Radial insert ball bearing with eccentric locking collar, Type GLCTE (INA)

## **Technical specification**

| DIMENSIONS, MM |         |
|----------------|---------|
| d              | 35,000  |
| D              | 72,000  |
| В              | 39,000  |
| L              | 94,000  |
| Н              | 126,000 |
| J              | 100,000 |
| A1             | 22,000  |
| A2             | 12,400  |
| N              | 11,500  |
| d3             | 51,000  |
| U              | 41,800  |
| Q              | Rp1/8   |
| WEIGHT. KG     | 1.020   |