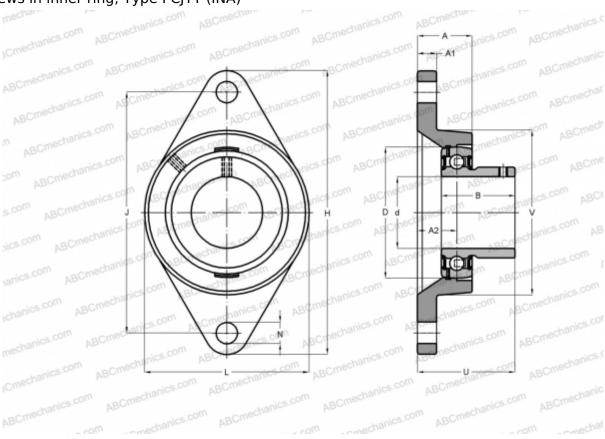

## **PCJTY12 INA**

Ball bearing units

TYPE: Housing units, Two-bolt flanged housing units, Cast iron housing, Radial insert ball bearing with grub screws in inner ring, Type PCJTY (INA)

## **Technical specification**

| DIMENSIONS, MM |        |
|----------------|--------|
| d              | 12,000 |
| D              | 40,000 |
| В              | 22,000 |
| L              | 57,000 |
| Н              | 99,000 |
| A              | 25,000 |
| J              | 76,500 |
| A1             | 9,500  |
| A2             | 17,000 |
| N              | 11,500 |
| U              | 33,000 |
| V              | 57,000 |
| Q              | M6     |
| WEIGHT, KG     | 0,350  |