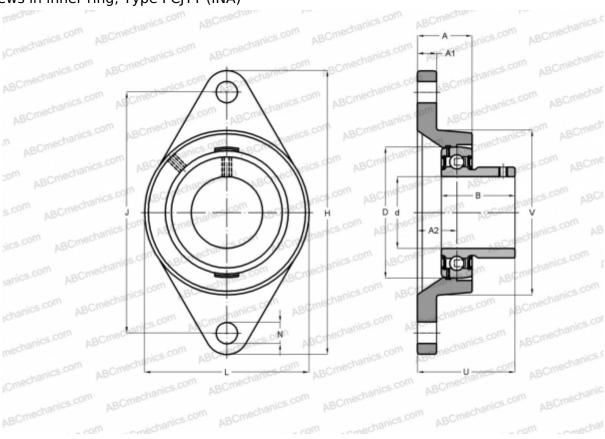

## **PCJTY15 INA**

Ball bearing units

TYPE: Housing units, Two-bolt flanged housing units, Cast iron housing, Radial insert ball bearing with grub screws in inner ring, Type PCJTY (INA)

## **Technical specification**

| DIMENSIONS, MM |        |
|----------------|--------|
| d              | 15,000 |
| D              | 40,000 |
| В              | 22,000 |
| L              | 57,000 |
| Н              | 99,000 |
| A              | 25,000 |
| J              | 76,500 |
| A1             | 9,500  |
| A2             | 17,000 |
| N              | 11,500 |
| U              | 33,000 |
| V              | 57,000 |
| Q              | M6     |
| WEIGHT, KG     | 0,340  |