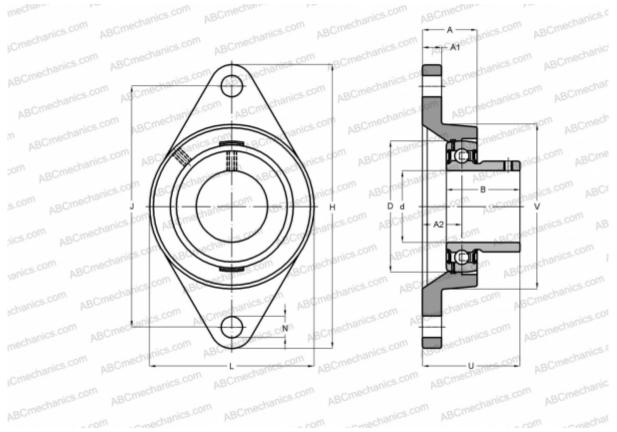

## Ball bearing units

TYPE: Housing units, Two-bolt flanged housing units, Cast iron housing, Radial insert ball bearing with grub screws in inner ring, Type PCJTY (INA)

## **Technical specification**

| DIMENSIONS, MM |        |
|----------------|--------|
| d              | 17,000 |
| D              | 40,000 |
| В              | 22,000 |
| L              | 57,000 |
| Н              | 99,000 |
| A              | 25,000 |
| J              | 76,500 |
| A1             | 9,500  |
| A2             | 17,000 |
| Ν              | 11,500 |
| U              | 33,000 |
| V              | 57,000 |
| Q              | M6     |
| WEIGHT, KG     | 0,330  |