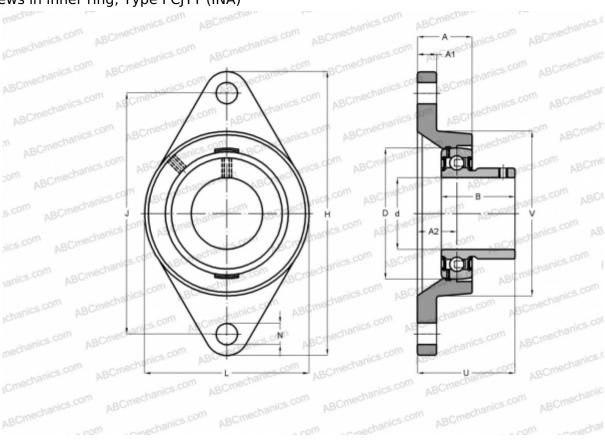

## **PCJTY35-N INA**

Ball bearing units

TYPE: Housing units, Two-bolt flanged housing units, Cast iron housing, Radial insert ball bearing with grub screws in inner ring, Type PCJTY (INA)

## **Technical specification**

| DIMENSIONS, MM |         |
|----------------|---------|
| d              | 35,000  |
| D              | 72,000  |
| В              | 34,950  |
| L              | 92,000  |
| Н              | 155,000 |
| A              | 30,500  |
| J              | 130,000 |
| A1             | 12,500  |
| A2             | 21,000  |
| N              | 14,000  |
| U              | 46,450  |
| V              | 92,000  |
| Q              | Rp1/8   |
| WEIGHT. KG     | 1.050   |