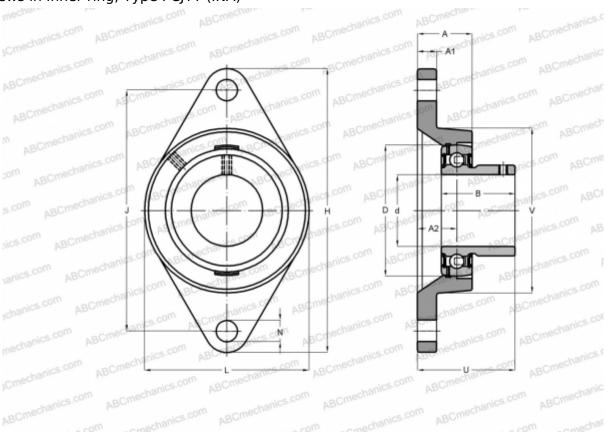

## **PCJTY45 INA**

Ball bearing units

TYPE: Housing units, Two-bolt flanged housing units, Cast iron housing, Radial insert ball bearing with grub screws in inner ring, Type PCJTY (INA)

## **Technical specification**

| DIMENSIONS, MM |         |
|----------------|---------|
| d              | 45,000  |
| D              | 85,000  |
| В              | 41,500  |
| L              | 111,000 |
| Н              | 180,000 |
| A              | 35,000  |
| J              | 148,500 |
| A1             | 13,000  |
| A2             | 24,000  |
| N              | 14,000  |
| U              | 54,500  |
| V              | 111,000 |
| Q              | Rp1/8   |
| WEIGHT. KG     | 1.690   |