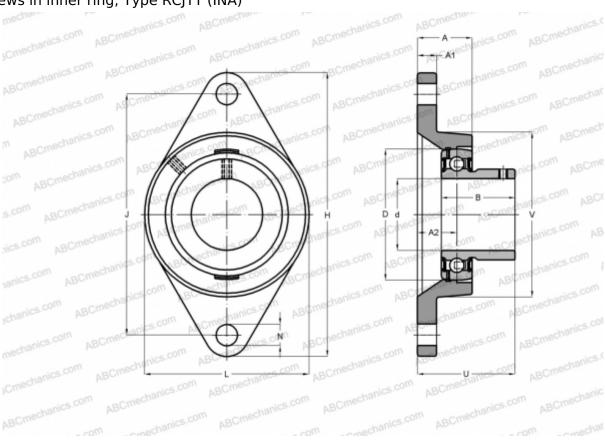

## **RCJTY12 INA**

Ball bearing units

TYPE: Housing units, Two-bolt flanged housing units, Cast iron housing, Radial insert ball bearing with grub screws in inner ring, Type RCJTY (INA)

## **Technical specification**

| DIMENSIONS, MM |        |
|----------------|--------|
| d              | 12,000 |
| D              | 40,000 |
| В              | 27,400 |
| L              | 57,000 |
| Н              | 99,000 |
| A              | 25,000 |
| J              | 76,500 |
| A1             | 9,500  |
| A2             | 17,000 |
| N              | 11,500 |
| U              | 32,900 |
| V              | 57,000 |
| Q              | М6     |
| WEIGHT, KG     | 0,360  |