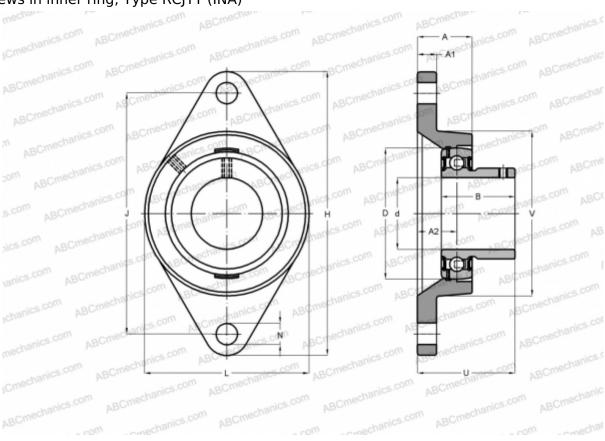

## **RCJTY15 INA**

Ball bearing units

TYPE: Housing units, Two-bolt flanged housing units, Cast iron housing, Radial insert ball bearing with grub screws in inner ring, Type RCJTY (INA)

## **Technical specification**

| DIMENSIONS, MM |        |
|----------------|--------|
| d              | 15,000 |
| D              | 40,000 |
| В              | 27,400 |
| L              | 57,000 |
| Н              | 99,000 |
| A              | 25,000 |
| J              | 76,500 |
| A1             | 9,500  |
| A2             | 17,000 |
| N              | 11,500 |
| U              | 32,900 |
| V              | 57,000 |
| Q              | M6     |
|                |        |
| WEIGHT, KG     | 0,350  |