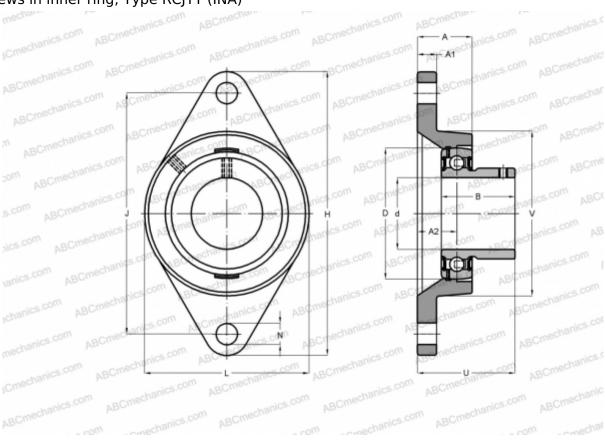

## **RCJTY16 INA**

Ball bearing units

TYPE: Housing units, Two-bolt flanged housing units, Cast iron housing, Radial insert ball bearing with grub screws in inner ring, Type RCJTY (INA)

## **Technical specification**

| DIMENSIONS, MM |        |
|----------------|--------|
| d              | 16,000 |
| D              | 40,000 |
| В              | 27,400 |
| L              | 57,000 |
| Н              | 99,000 |
| A              | 25,000 |
| J              | 76,500 |
| A1             | 9,500  |
| A2             | 17,000 |
| N              | 11,500 |
| U              | 32,900 |
| V              | 57,000 |
| Q              | M6     |
| WEIGHT 1/6     | 0.242  |
| WEIGHT, KG     | 0,340  |