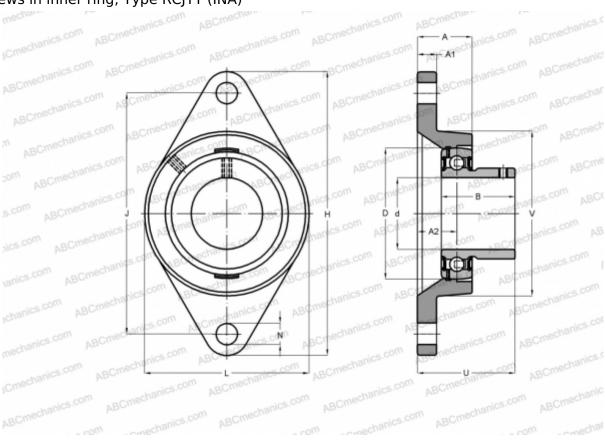

## **RCJTY17 INA**

Ball bearing units

TYPE: Housing units, Two-bolt flanged housing units, Cast iron housing, Radial insert ball bearing with grub screws in inner ring, Type RCJTY (INA)

## **Technical specification**

| DIMENSIONS, MM |        |
|----------------|--------|
| d              | 17,000 |
| D              | 40,000 |
| В              | 27,400 |
| L              | 57,000 |
| Н              | 99,000 |
| Α              | 25,000 |
| J              | 76,500 |
| A1             | 9,500  |
| A2             | 17,000 |
| N              | 11,500 |
| U              | 32,900 |
| V              | 57,000 |
| Q              | M6     |
| WEIGHE 1/6     | 0.240  |
| WEIGHT, KG     | 0,340  |