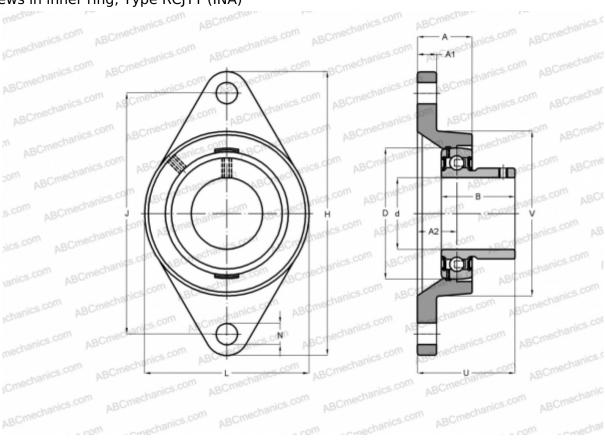

## **RCJTY25-N INA**

Ball bearing units

TYPE: Housing units, Two-bolt flanged housing units, Cast iron housing, Radial insert ball bearing with grub screws in inner ring, Type RCJTY (INA)

Bearing

## **Technical specification**

| DIMENSIONS, MM |         |
|----------------|---------|
| d              | 25,000  |
| D              | 52,000  |
| В              | 34,100  |
| L              | 70,000  |
| Н              | 124,000 |
| A              | 26,500  |
| J              | 99,000  |
| A1             | 11,000  |
| A2             | 19,000  |
| N              | 11,500  |
| U              | 38,800  |
| V              | 70,000  |
| Q              | Rp1/8   |
| WEIGHT. KG     | 0.570   |