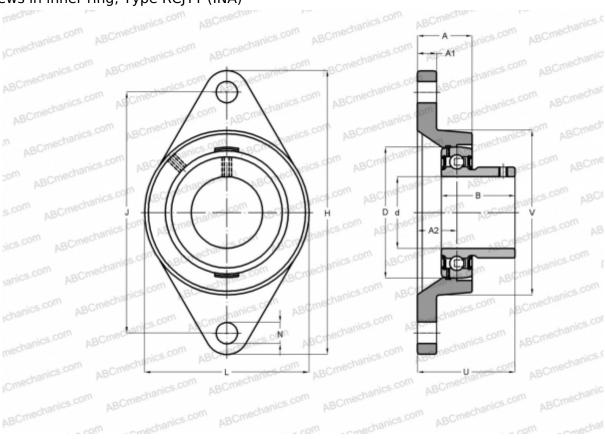

## **RCJTY30-N INA**

Ball bearing units

TYPE: Housing units, Two-bolt flanged housing units, Cast iron housing, Radial insert ball bearing with grub screws in inner ring, Type RCJTY (INA)

## **Technical specification**

| DIMENSIONS, MM |         |
|----------------|---------|
| d              | 30,000  |
| D              | 62,000  |
| В              | 38,100  |
| L              | 80,000  |
| Н              | 142,000 |
| A              | 29,000  |
| J              | 116,500 |
| A1             | 12,000  |
| A2             | 20,000  |
| N              | 11,500  |
| U              | 42,200  |
| V              | 80,000  |
| Q              | Rp1/8   |
| WEIGHT, KG     | 0,880   |