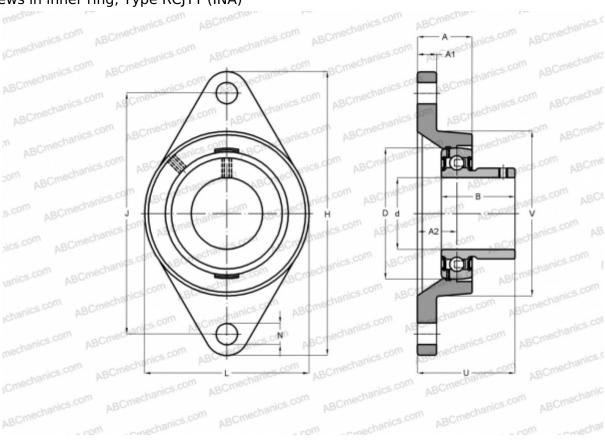

## **RCJTY35-N INA**

Ball bearing units

TYPE: Housing units, Two-bolt flanged housing units, Cast iron housing, Radial insert ball bearing with grub screws in inner ring, Type RCJTY (INA)

## **Technical specification**

| DIMENSIONS, MM |         |
|----------------|---------|
| d              | 35,000  |
| D              | 72,000  |
| В              | 42,900  |
| L              | 92,000  |
| Н              | 155,000 |
| A              | 30,500  |
| J              | 130,000 |
| A1             | 12,500  |
| A2             | 21,000  |
| N              | 14,000  |
| U              | 46,400  |
| V              | 92,000  |
| Q              | Rp1/8   |
| WEIGHT. KG     | 1.130   |