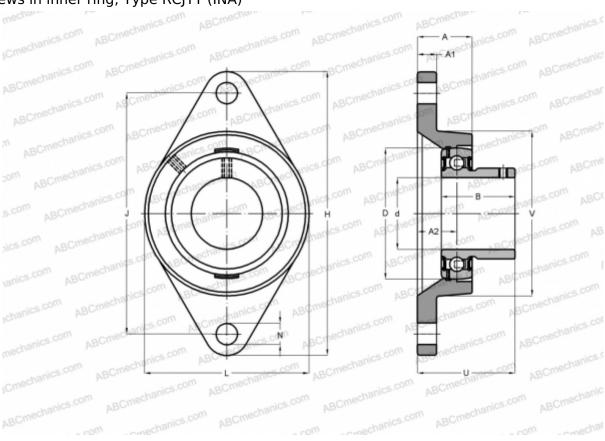

## **RCJTY45 INA**

Ball bearing units

TYPE: Housing units, Two-bolt flanged housing units, Cast iron housing, Radial insert ball bearing with grub screws in inner ring, Type RCJTY (INA)

## **Technical specification**

| DIMENSIONS, MM |         |
|----------------|---------|
| d              | 45,000  |
| D              | 85,000  |
| В              | 49,200  |
| L              | 111,000 |
| Н              | 180,000 |
| A              | 35,000  |
| J              | 148,500 |
| A1             | 13,000  |
| A2             | 24,000  |
| N              | 14,000  |
| U              | 54,200  |
| V              | 111,000 |
| Q              | Rp1/8   |
| WEIGHT, KG     | 1,700   |