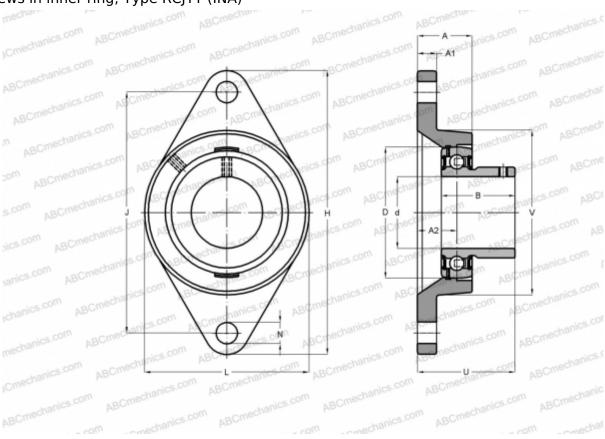

## **RCJTY50-N INA**

Ball bearing units

TYPE: Housing units, Two-bolt flanged housing units, Cast iron housing, Radial insert ball bearing with grub screws in inner ring, Type RCJTY (INA)

## **Technical specification**

| DIMENSIONS, MM |         |
|----------------|---------|
| d              | 50,000  |
| D              | 90,000  |
| В              | 51,600  |
| L              | 116,000 |
| Н              | 190,000 |
| A              | 39,000  |
| J              | 157,000 |
| A1             | 13,000  |
| A2             | 28,000  |
| N              | 18,000  |
| U              | 60,600  |
| V              | 116,000 |
| Q              | Rp1/8   |
| WEIGHT, KG     | 2,000   |