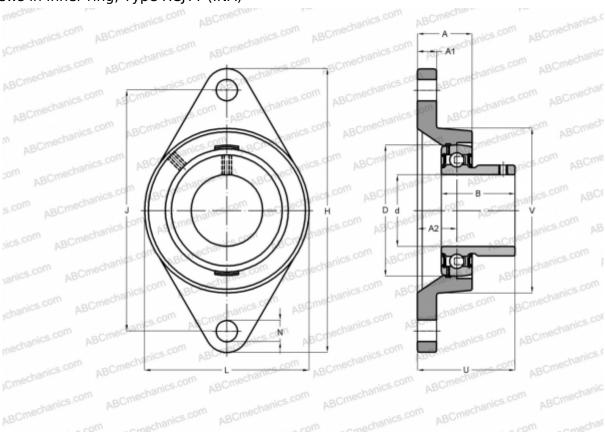

## **RCJTY55 INA**

Ball bearing units

TYPE: Housing units, Two-bolt flanged housing units, Cast iron housing, Radial insert ball bearing with grub screws in inner ring, Type RCJTY (INA)

## **Technical specification**

| DIMENSIONS, MM |         |
|----------------|---------|
| d              | 55,000  |
| D              | 100,000 |
| В              | 55,600  |
| L              | 134,000 |
| Н              | 222,000 |
| A              | 43,500  |
| J              | 184,000 |
| A1             | 15,000  |
| A2             | 31,000  |
| N              | 18,000  |
| U              | 64,400  |
| V              | 134,000 |
| Q              | Rp1/8   |
| WEIGHT. KG     | 2.860   |