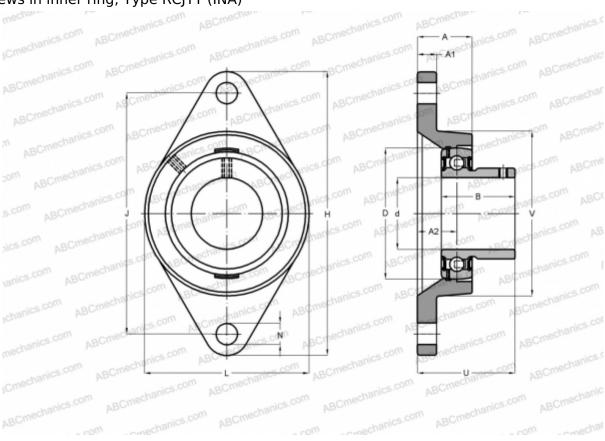

## **RCJTY60-N INA**

Ball bearing units

TYPE: Housing units, Two-bolt flanged housing units, Cast iron housing, Radial insert ball bearing with grub screws in inner ring, Type RCJTY (INA)

**Bearing** 

## **Technical specification**

| DIMENSIONS, MM |         |
|----------------|---------|
| d              | 60,000  |
| D              | 110,000 |
| В              | 65,100  |
| L              | 138,000 |
| Н              | 238,000 |
| A              | 46,000  |
| J              | 202,000 |
| A1             | 16,000  |
| A2             | 34,000  |
| N              | 18,000  |
| U              | 73,700  |
| V              | 138,000 |
| Q              | Rp1/8   |
| WEIGHT, KG     | 3,460   |