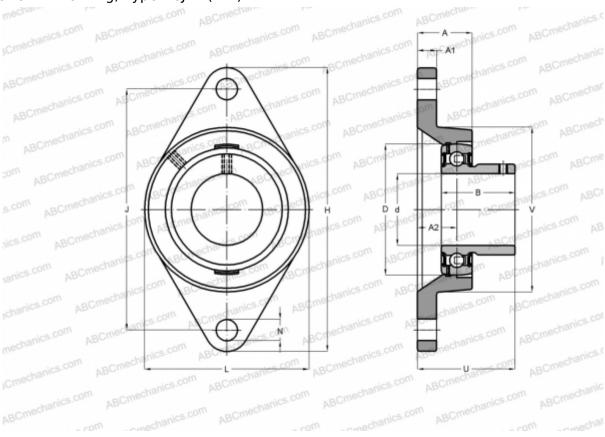

## **Technical specification**

| DIMENSIONS, MM |         |
|----------------|---------|
| d              | 65,000  |
| D              | 125,000 |
| В              | 74,600  |
| L              | 160,000 |
| Н              | 258,000 |
| A              | 57,000  |
| J              | 216,000 |
| A1             | 18,000  |
| A2             | 38,000  |
| N              | 21,000  |
| U              | 82,400  |
| V              | 160,000 |
| Q              | Rp1/8   |
| WEIGHT, KG     | 5,950   |