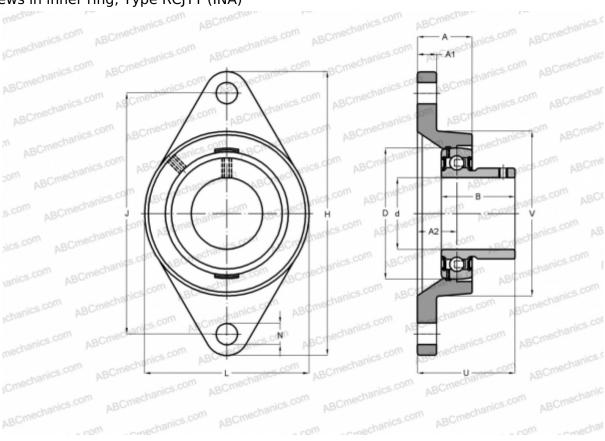

## **RCJTY70 INA**

Ball bearing units

TYPE: Housing units, Two-bolt flanged housing units, Cast iron housing, Radial insert ball bearing with grub screws in inner ring, Type RCJTY (INA)

## **Technical specification**

| DIMENSIONS, MM |         |
|----------------|---------|
| d              | 70,000  |
| D              | 125,000 |
| В              | 74,600  |
| L              | 160,000 |
| Н              | 258,000 |
| A              | 57,000  |
| J              | 216,000 |
| A1             | 18,000  |
| A2             | 38,000  |
| N              | 21,000  |
| U              | 82,400  |
| V              | 160,000 |
| Q              | Rp1/8   |
| WEIGHT, KG     | 5,650   |