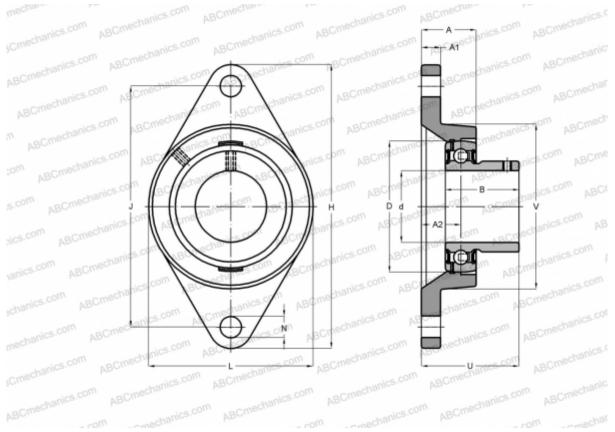

## **Technical specification**

| DIMENSIONS, MM |         |
|----------------|---------|
| d              | 75,000  |
| D              | 130,000 |
| В              | 77,800  |
| L              | 160,000 |
| н              | 258,000 |
| A              | 57,000  |
| J              | 216,000 |
| A1             | 18,000  |
| A2             | 38,000  |
| Ν              | 21,000  |
| U              | 82,500  |
| V              | 160,000 |
| Q              | Rp1/8   |
| WEIGHT, KG     | 5,530   |