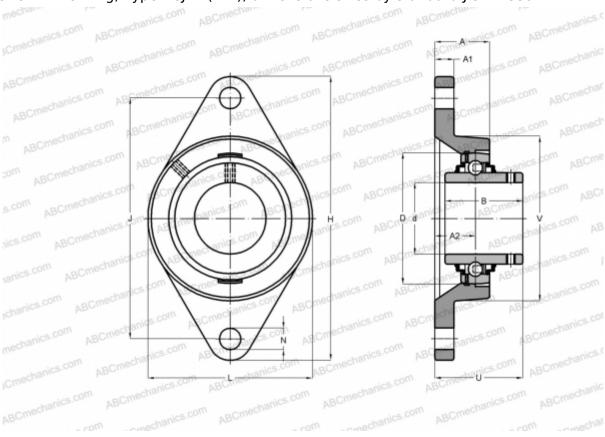

## **RCJTY20-JIS INA**

Ball bearing units

TYPE: Housing units, Two-bolt flanged housing units, Cast iron housing, Radial insert ball bearing with grub screws in inner ring, Type RCJTY (INA), dimensions sizes by standard JIS B 1559

## **Technical specification**

| DIMENSIONS, MM |         |
|----------------|---------|
| d              | 20,000  |
| D              | 47,000  |
| В              | 31,000  |
| L              | 60,000  |
| Н              | 113,000 |
| A              | 25,500  |
| J              | 90,000  |
| A1             | 12,000  |
| A2             | 15,000  |
| N              | 12,000  |
| U              | 33,300  |
| Q              | M6      |
| WEIGHT, KG     | 0.420   |