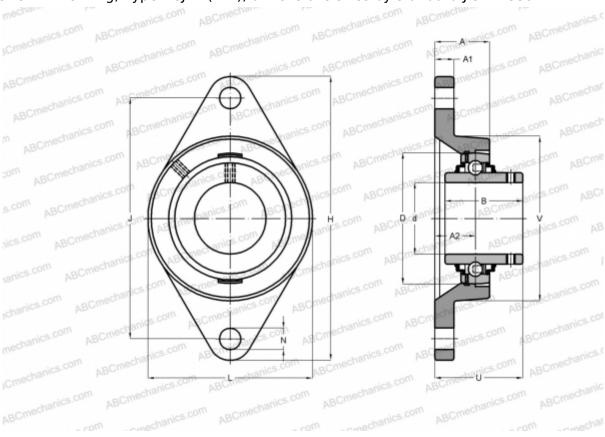

## **RCJTY25-JIS INA**

Ball bearing units

TYPE: Housing units, Two-bolt flanged housing units, Cast iron housing, Radial insert ball bearing with grub screws in inner ring, Type RCJTY (INA), dimensions sizes by standard JIS B 1559

## **Technical specification**

| DIMENSIONS, MM |         |
|----------------|---------|
| d              | 25,000  |
| D              | 52,000  |
| В              | 34,100  |
| L              | 68,000  |
| Н              | 130,000 |
| A              | 27,000  |
| J              | 99,000  |
| A1             | 14,000  |
| A2             | 16,000  |
| N              | 16,000  |
| U              | 35,800  |
| Q              | М6      |
| WEIGHT, KG     | 0,610   |