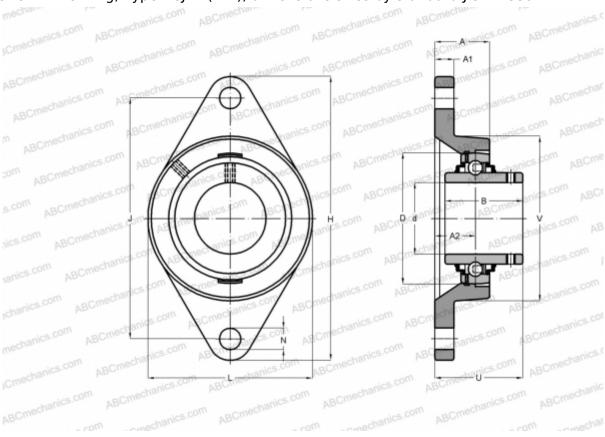

## **RCJTY35-JIS INA**

Ball bearing units

TYPE: Housing units, Two-bolt flanged housing units, Cast iron housing, Radial insert ball bearing with grub screws in inner ring, Type RCJTY (INA), dimensions sizes by standard JIS B 1559

## **Technical specification**

| DIMENSIONS, MM |         |
|----------------|---------|
| d              | 35,000  |
| D              | 72,000  |
| В              | 42,900  |
| L              | 90,000  |
| Н              | 161,000 |
| A              | 34,000  |
| J              | 130,000 |
| A1             | 16,000  |
| A2             | 19,000  |
| N              | 16,000  |
| U              | 44,400  |
| Q              | М6      |
| WEIGHT, KG     | 1.190   |