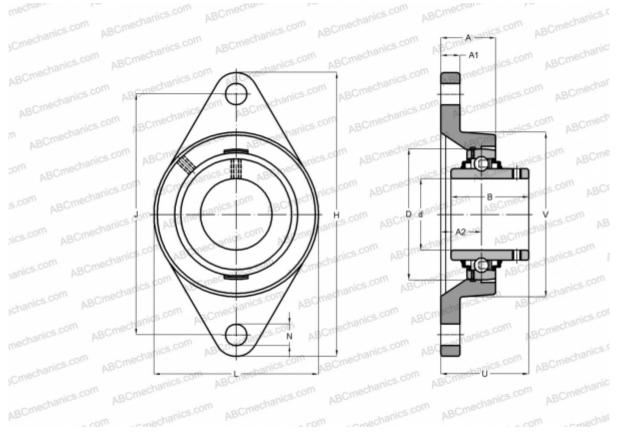

## **RCJTY40-JIS INA**

Ball bearing units

TYPE: Housing units, Two-bolt flanged housing units, Cast iron housing, Radial insert ball bearing with grub screws in inner ring, Type RCJTY (INA), dimensions sizes by standard JIS B 1559

## **Technical specification**

| DIMENSIONS, MM |         |
|----------------|---------|
| d              | 40,000  |
| D              | 80,000  |
| В              | 49,200  |
| L              | 100,000 |
| н              | 175,000 |
| A              | 36,000  |
| J              | 144,000 |
| A1             | 16,000  |
| A2             | 21,000  |
| Ν              | 16,000  |
| U              | 51,200  |
| Q              | M6      |
| WEIGHT, KG     | 1,510   |