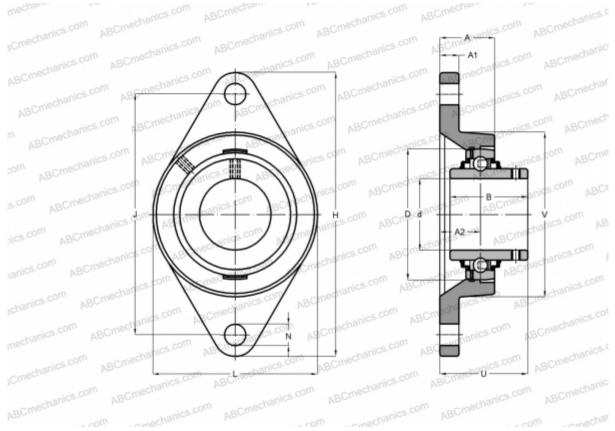

## **Technical specification**

| DIMENSIONS, MM |         |
|----------------|---------|
| d              | 45,000  |
| D              | 85,000  |
| В              | 49,200  |
| L              | 108,000 |
| н              | 188,000 |
| Α              | 38,000  |
| J              | 148,000 |
| A1             | 18,000  |
| A2             | 22,000  |
| Ν              | 19,000  |
| U              | 52,200  |
| Q              | M6      |
| WEIGHT, KG     | 1,940   |