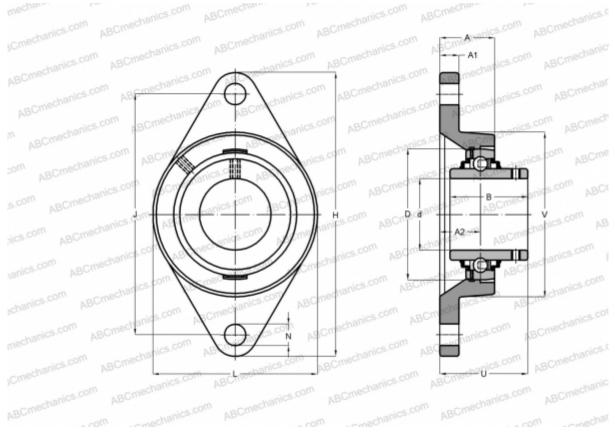

## **RCJTY50-JIS INA**

Ball bearing units

TYPE: Housing units, Two-bolt flanged housing units, Cast iron housing, Radial insert ball bearing with grub screws in inner ring, Type RCJTY (INA), dimensions sizes by standard JIS B 1559

## **Technical specification**

| DIMENSIONS, MM |         |
|----------------|---------|
| d              | 50,000  |
| D              | 90,000  |
| В              | 51,600  |
| L              | 115,000 |
| н              | 197,000 |
| A              | 40,000  |
| J              | 157,000 |
| A1             | 18,000  |
| A2             | 22,000  |
| Ν              | 19,000  |
| U              | 54,600  |
| Q              | M6      |
| WEIGHT, KG     | 2,210   |