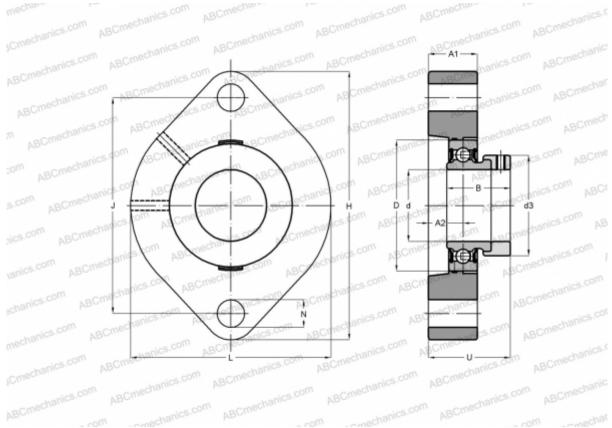

#### **DIMENSIONS, MM**

| d          | 12,000     |
|------------|------------|
| D          | 40,000     |
| В          | 22,000     |
| L          | 58,700     |
| Н          | 81,000     |
| J          | 63,500     |
| A1         | 15,000     |
| A2         | 8,400      |
| Ν          | 6,600      |
| U          | 24,400     |
| WEIGHT, KG | 0,280      |
| Bearing    | AY12-NPP-B |
| Housing    | GG.LCTE03  |