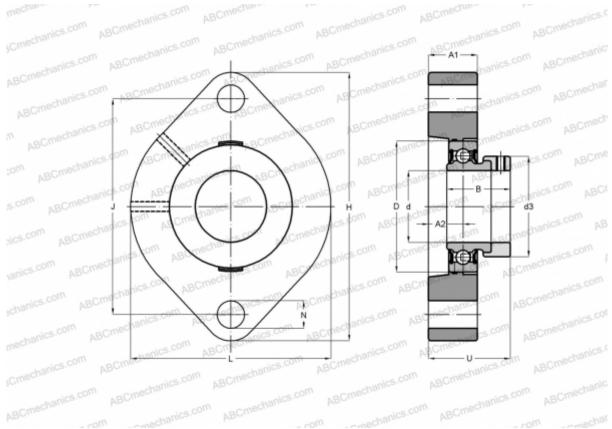

#### **DIMENSIONS, MM**

| d          | 15,000     |
|------------|------------|
| D          | 40,000     |
| В          | 22,000     |
| L          | 58,700     |
| Н          | 81,000     |
| J          | 63,500     |
| A1         | 15,000     |
| A2         | 8,400      |
| Ν          | 6,600      |
| U          | 24,400     |
| WEIGHT, KG | 0,270      |
| Bearing    | AY15-NPP-B |
| Housing    | GG.LCTE03  |