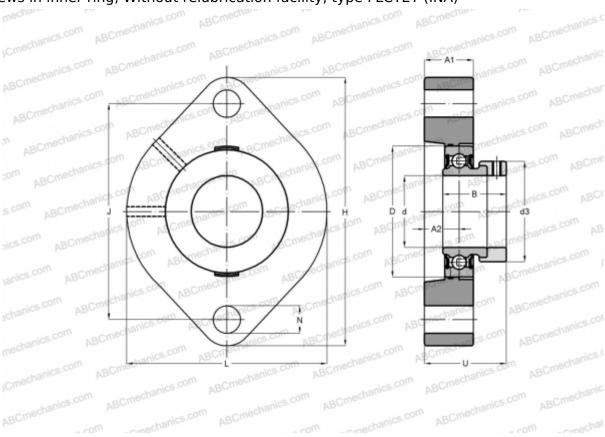

## **FLCTEY20 INA**

Ball bearing units

TYPE: Housing units, Two-bolt flanged housing units, Cast iron housing, Radial insert ball bearing with grub screws in inner ring, Without relubrication facility, type FLCTEY (INA)

## **Technical specification**

| DIMENSIONS, MM |             |
|----------------|-------------|
| d              | 20,000      |
| D              | 47,000      |
| В              | 25,000      |
| L              | 66,500      |
| Н              | 90,500      |
| J              | 71,400      |
| A1             | 17,000      |
| A2             | 9,500       |
| N              | 9,000       |
| U              | 27,000      |
| WEIGHT, KG     | 0,360       |
| Bearing        | AY20-NPP-B  |
| Housing        | GG.LCTE04-E |
|                |             |