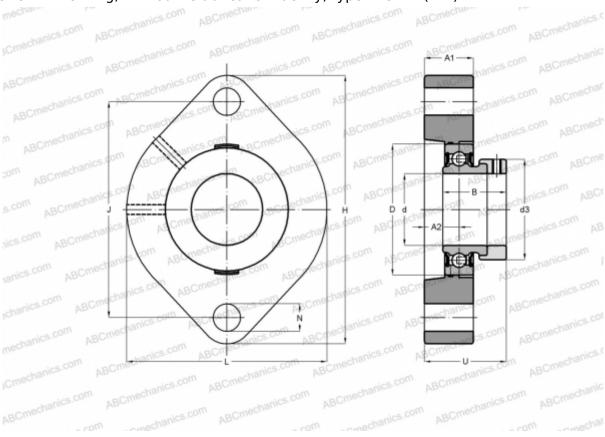

## **Technical specification**

| DIMENSIONS, MM |             |
|----------------|-------------|
| d              | 25,000      |
| D              | 52,000      |
| В              | 27,000      |
| L              | 71,000      |
| Н              | 97,000      |
| J              | 76,200      |
| A1             | 17,500      |
| A2             | 9,900       |
| N              | 9,000       |
| U              | 29,400      |
| WEIGHT, KG     | 0,440       |
| Bearing        | AY25-NPP-B  |
| Housing        | GG.LCTE05-E |
|                |             |