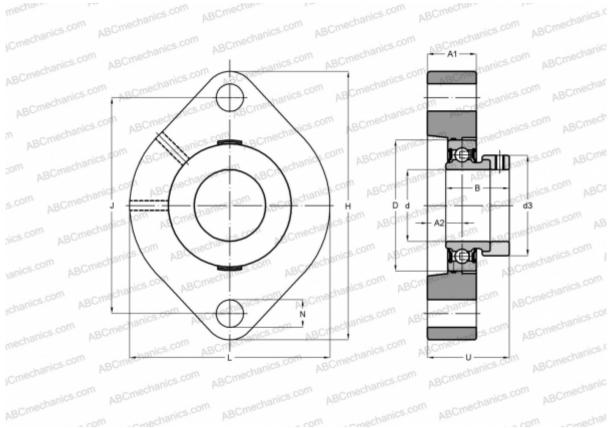

#### **DIMENSIONS, MM**

| d          | 30,000      |
|------------|-------------|
| D          | 62,000      |
| В          | 30,000      |
| L          | 84,000      |
| н          | 112,500     |
| J          | 90,500      |
| A1         | 20,500      |
| A2         | 11,400      |
| Ν          | 11,500      |
| U          | 32,400      |
| WEIGHT, KG | 0,700       |
| Bearing    | AY30-NPP-B  |
| Housing    | GG.LCTE06-E |