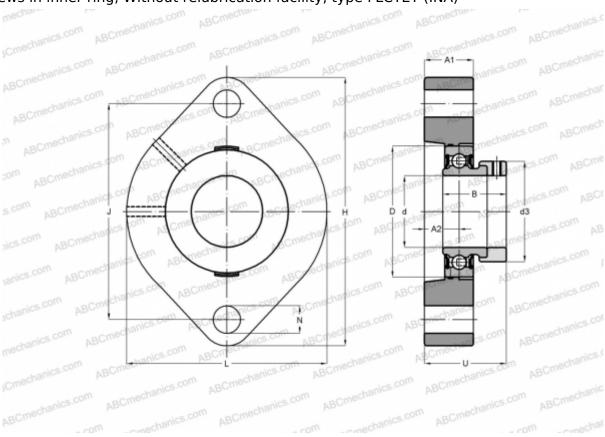

## **FLCTEY35 INA**

Ball bearing units

TYPE: Housing units, Two-bolt flanged housing units, Cast iron housing, Radial insert ball bearing with grub screws in inner ring, Without relubrication facility, type FLCTEY (INA)

## **Technical specification**

| DIMENSIONS, MM |             |
|----------------|-------------|
| d              | 35,000      |
| D              | 72,000      |
| В              | 35,000      |
| L              | 94,000      |
| Н              | 126,000     |
| J              | 100,000     |
| A1             | 22,000      |
| A2             | 12,400      |
| N              | 11,500      |
| U              | 37,900      |
| WEIGHT, KG     | 0,930       |
| Bearing        | GAY35-NPP-B |
| Housing        | GG.LCTE07   |
|                |             |