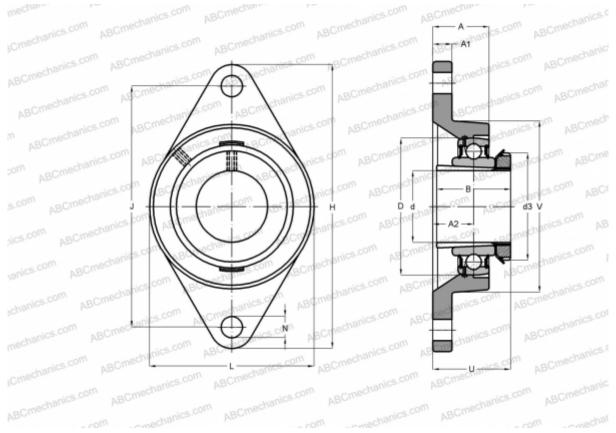

## **RCJTA20-N INA**

Ball bearing units

TYPE: Housing units, Two-bolt flanged housing units, Cast iron housing, Radial insert ball bearing with adapter sleeve, Type RCJTA (INA)

## **Technical specification**

| DIMENSIONS, MM |         |
|----------------|---------|
| d              | 20,000  |
| D              | 47,000  |
| В              | 28,000  |
| L              | 61,000  |
| н              | 112,000 |
| A              | 28,000  |
| J              | 90,000  |
| A1             | 10,000  |
| A2             | 19,000  |
| Ν              | 11,500  |
| d3             | 32,000  |
| U              | 42,500  |
| V              | 61,000  |
| Q              | Rp1/8   |