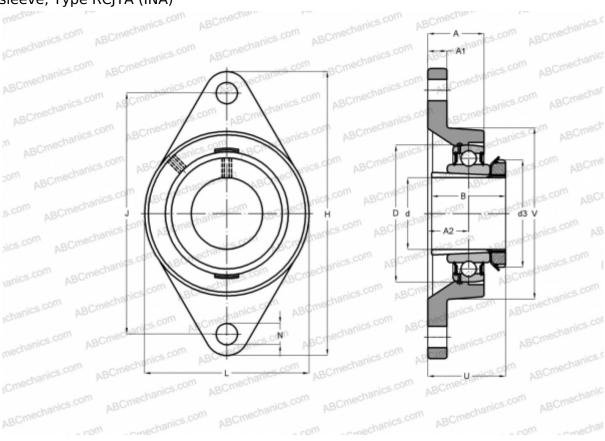

## **RCJTA25-N INA**

Ball bearing units

TYPE: Housing units, Two-bolt flanged housing units, Cast iron housing, Radial insert ball bearing with adapter sleeve, Type RCJTA (INA)

## **Technical specification**

| DIMENSIONS, MM |         |
|----------------|---------|
| d              | 25,000  |
| D              | 52,000  |
| В              | 28,000  |
| L              | 70,000  |
| Н              | 124,000 |
| A              | 26,500  |
| J              | 99,000  |
| A1             | 11,000  |
| A2             | 19,000  |
| N              | 11,500  |
| d3             | 38,000  |
| U              | 42,500  |
| V              | 70,000  |
| Q              | Rp1/8   |