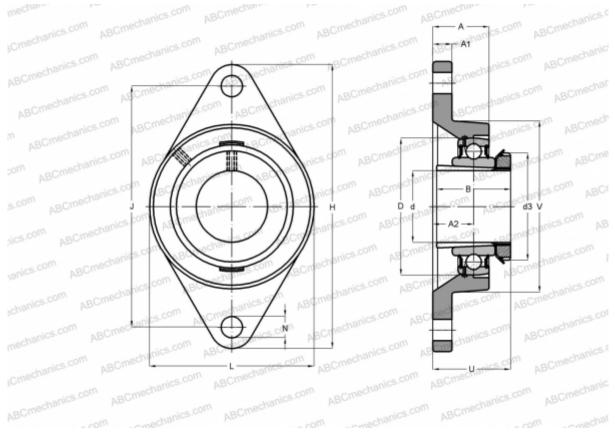

## **Technical specification**

| DIMENSIONS, MM |         |
|----------------|---------|
| d              | 30,000  |
| D              | 62,000  |
| В              | 32,000  |
| L              | 80,000  |
| н              | 142,000 |
| A              | 29,000  |
| J              | 116,500 |
| A1             | 12,000  |
| A2             | 20,000  |
| Ν              | 11,500  |
| d3             | 45,000  |
| U              | 44,000  |
| V              | 80,000  |
| Q              | Rp1/8   |