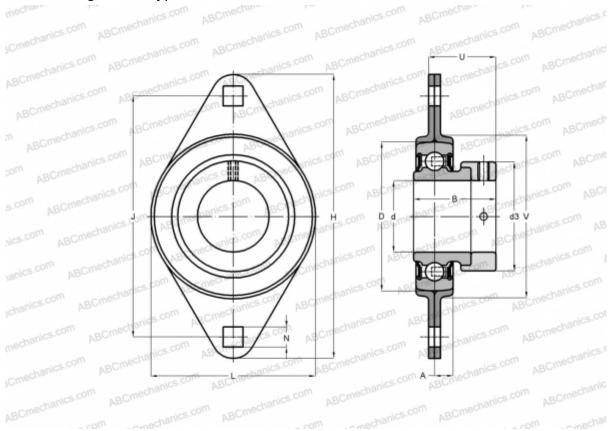

## **Technical specification**

| DIMENSIONS, MM |             |
|----------------|-------------|
| d              | 12,000      |
| D              | 40,000      |
| В              | 28,600      |
| L              | 58,700      |
| Н              | 81,000      |
| Α              | 7,000       |
| J              | 63,500      |
| Ν              | 7,100       |
| d3             | 28,000      |
| U              | 24,000      |
| V              | 48,000      |
| WEIGHT, KG     | 0,190       |
| Bearing        | RAE12-NPP-B |